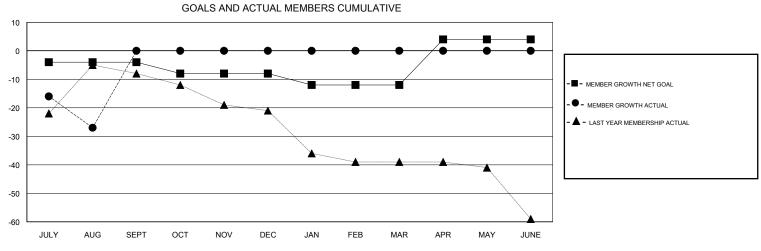

## MAHESH CHITNIS **LOCATION MARYLAND GMT CA** Clubs Members RESULTS FOR 2017-2018 RESULTS FOR 2017-2018 NEW CLUB GOAL NEW CLUBS DROPPED CLUBS MEMBER GROWTH NET MEMBER GROWTH DROPPED QUARTER QUARTER GOAL ACTUAL MEMBERS ACTUAL (including transfers) 0 0 0 12 39 JULY/AUG/SEPT JULY/AUG/SEPT 0 0 0 OCT/NOV/DEC OCT/NOV/DEC 0 0 0 0 0 JAN/FEB/MAR JAN/FEB/MAR 0 0 0 0 16 APR/MAY/JUNE APR/MAY/JUNE